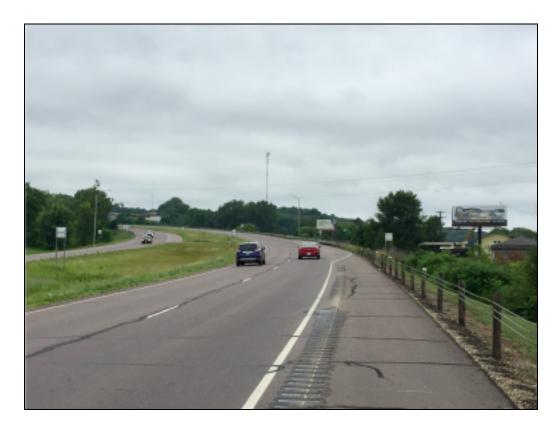

## Location

Highways #169 & #60 where they overlap Mankato Mile Marker 50.22 Read

Right-Hand Read Reaching Westbound traffic into Lake Crystal, Madelia & Beyond to Windom, Worthington and Fairmont

Size

10'h x 30'w

Traffic Count

15,200 daily

| Rate Information |                |              |
|------------------|----------------|--------------|
| TERM             | MONTHLY RENTAL | * PRODUCTION |
| 12 months        | \$700          | \$800        |
|                  |                |              |